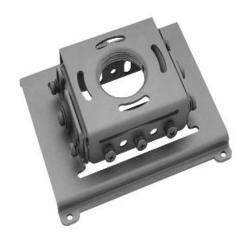

## **PDS-017 Projector Bracket Installation Instructions**

Premier Mounts
3130 E. Miraloma Ave.
Anaheim, CA 92806
Phone: (800) 368-9700 Fax: (800) 832-4888
techsupport@mounts.com www.mounts.com

- Invert the projector and place it on a soft and flat surface. Remove any foot levelers that might possibly prevent the correct installation of the bracket.
- 2. Locate the four mounting points located on the bottom of the projector.
- Line up the mounting points on the projector with the mounting holes on the PDS-017 mounting bracket.

 Using a screwdriver, secure the PDS-017 mounting bracket using four (4) M4 x 10mm Phillips Head screws. Do not over tighten these screws. Overtightening the screws may result in damaging the threaded inserts on the projector.

NOTE: Please refer to the PDS Base Box Installation Instructions to attach the PDS Base Box to the PDS-017 mounting bracket.

**NOTE**: The projector (shown above) is for illustration purposes only.

Installation Instructions IN-PDS017.R0